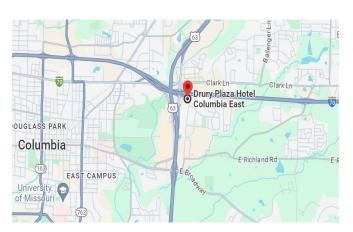

# Directions

Drury Plaza Hotel Columbia East is located at 3100 Interstate I-70 Dr SE Columbia, MO 65201